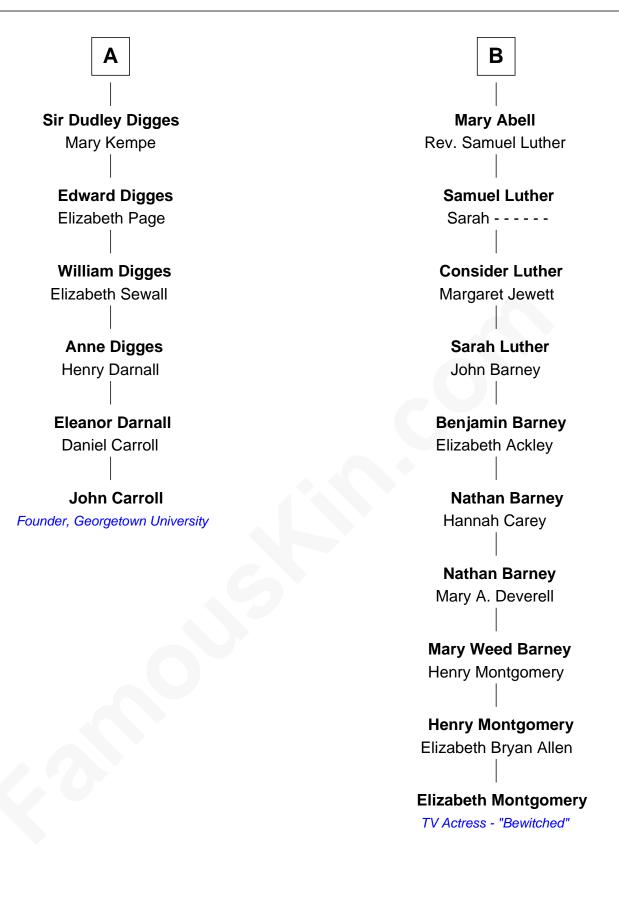

## FamousKin.com Relationship Chart of

John Carroll Founder of Georgetown University

12th cousin 4 times removed of

## **Elizabeth Montgomery**

TV Actress - "Bewitched"

Sir John Berkeley Elizabeth Betteshorne

Eleanor Berkeley Sir Richard Poynings

Eleanor Poynings Sir Henry Percy

> Henry Percy Maud Herbert

Eleanor Percy Edward Stafford

Mary Stafford George Neville

Ursula Neville Sir Warham St. Leger

> Anne St. Leger Thomas Digges

Elizabeth Berkeley Sir John Sutton

Jane Sutton Thomas Mainwaring

Cecily Mainwaring John Cotton

Sir George Cotton Mary Onley

Richard Cotton Mary Mainwaring

Frances Cotton George Abell

Robert Abell Joanna - - - - -

В