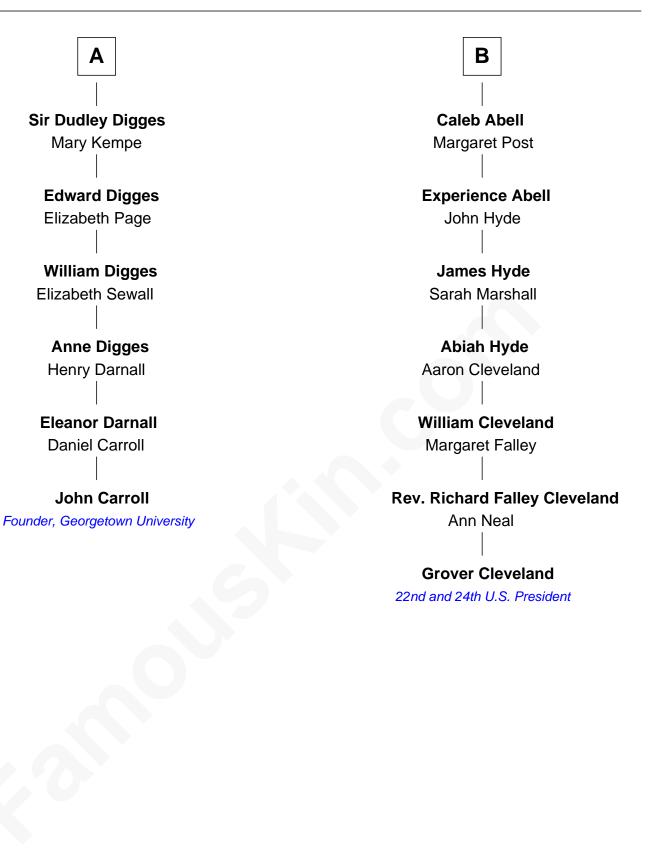

## FamousKin.com Relationship Chart of

John Carroll Founder of Georgetown University

12th cousin 1 time removed of

## **Grover Cleveland**

22nd and 24th U.S. President

Sir John Berkeley Elizabeth Betteshorne **Eleanor Berkeley Elizabeth Berkeley** Sir Richard Poynings Sir John Sutton **Eleanor Poynings** Jane Sutton Sir Henry Percy **Thomas Mainwaring Cecily Mainwaring Henry Percy** Maud Herbert John Cotton **Eleanor Percy** Sir George Cotton Edward Stafford Mary Onley Mary Stafford **Richard Cotton** George Neville Mary Mainwaring **Ursula Neville** Frances Cotton Sir Warham St. Leger George Abell Anne St. Leger **Robert Abell** Thomas Digges Joanna - - - - - -

В