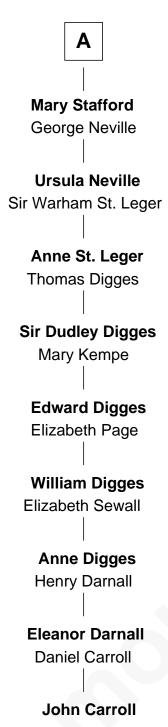

## FamousKin.com Relationship Chart of

**John Carroll** 

Founder of Georgetown University

6th cousin 9 times removed of

5th Wife of King Henry VIII