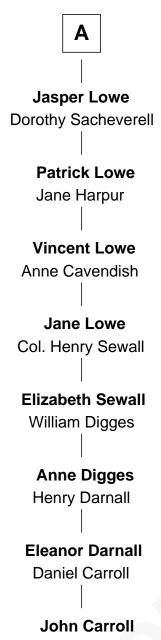

## FamousKin.com Relationship Chart of

**John Carroll** 

Founder of Georgetown University

6th cousin 8 times removed of

5th Wife of King Henry VIII