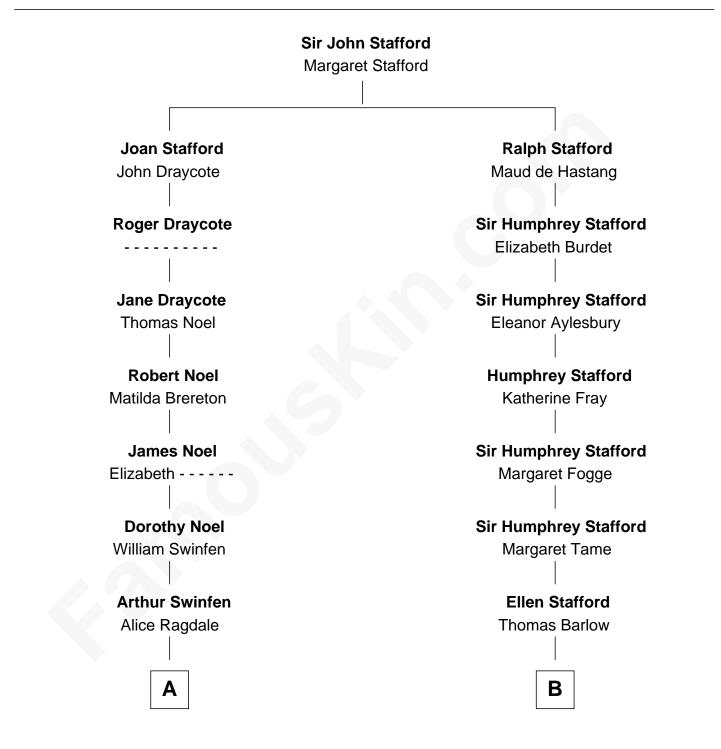

## **Robert Townsend**

Member of the Culper Spy Ring during the American Revolution

A Elizabeth Swinfen John Dugdale Mary Dugdale Richard Sewall Col. Henry Sewall Jane Lowe Elizabeth Sewall William Digges

Anne Digges Henry Darnall

Eleanor Darnall Daniel Carroll

John Carroll Founder, Georgetown University Stafford Barlow

Β

Audrey Barlow William Almy

Job Almy Mary Unthank

Audrey Almy James Townsend

Jacob Townsend Phoebe Seaman

Samuel Townsend Sarah Stoddard

**Robert Townsend** Spy known as "Culper Jr."