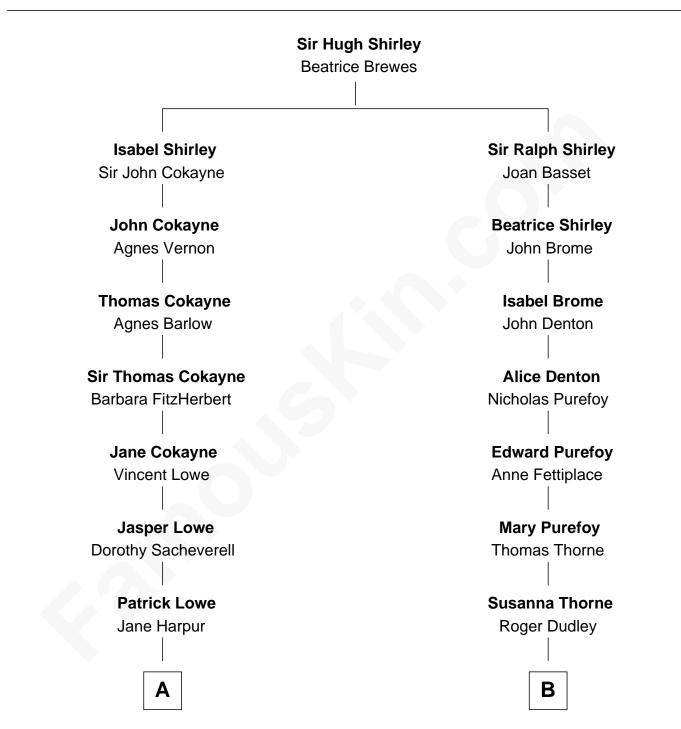

## Bathsheba (Ruggles) Spooner

First woman executed for murder in U.S. by non-British government

Β Α Vincent Lowe Gov. Thomas Dudley Anne Cavendish **Dorothy York Mercy Dudley** Jane Lowe Rev. John Woodbridge Col. Henry Sewall **Elizabeth Sewall** Martha Woodbridge William Digges Samuel Ruggles **Anne Digges Rev. Timothy Ruggles** Henry Darnall Mary White **Timothy Dwight Ruggles** Eleanor Darnall **Daniel Carroll** Bathsheba Bourne John Carroll