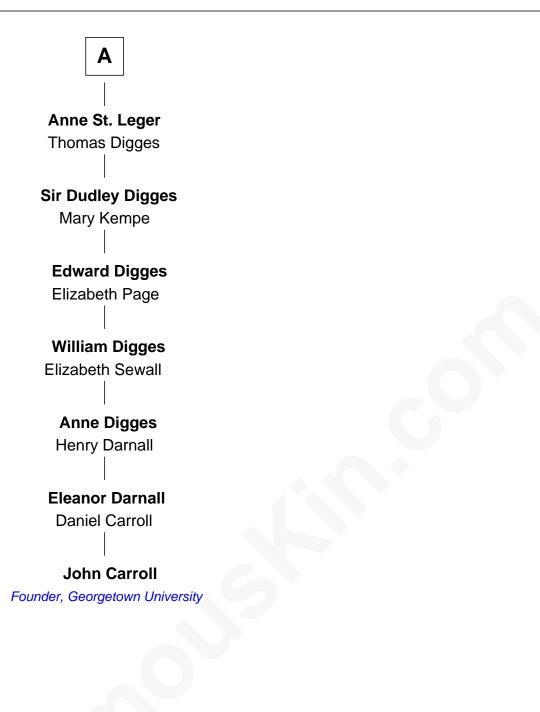

|
| Sir Walter Devereux  | Sir Thomas Parr             |
| Elizabeth Bromwich   | Alice Tunstall              |
| Sir Walter Devereux  | Sir William Parr            |
| Elizabeth Merbery    | Elizabeth FitzHugh          |
| Anne Devereux        | Sir Thomas Parr             |
| William Herbert      | Maud Green                  |
| Maud Herbert         | Catherine Parr              |
| Henry Percy          | 6th Wife of King Henry VIII |
| Eleanor Percy        |                             |
| Edward Stafford      |                             |
| Mary Stafford        |                             |
| George Neville       |                             |
| Ursula Neville       |                             |
| Sir Warham St. Leger |                             |

Α