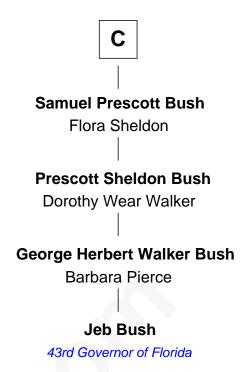

## FamousKin.com Relationship Chart of

**John Carroll** 

Founder of Georgetown University

12th cousin 8 times removed of

43rd Governor of Florida

| Sir Walter Tailboys  Margaret |                     |
|-------------------------------|---------------------|
|                               |                     |
|                               |                     |
| Sir Walter Tailboys           | Sir John Tallboys   |
|                               | Agnes Cokefield     |
| Margaret Tailboys             | John Talboys        |
| Richard Pinchbeck             | Katherine Gibthorpe |
| Sir Thomas Pinchbeck          | Margaret Talboys    |
| Anne Greene                   | John Ayscough       |
| Elizabeth Pinchbeck           | Elizabeth Ayscough  |
| John Hardwick                 | William Booth       |
| John Hardwick                 | John Booth          |
| Elizabeth Leeke               | Anne Thimbleby      |
| Elizabeth Hardwick            | Eleanor Booth       |
| Sir William Cavendish         | Edward Hamby        |
| Henry Cavendish               | William Hamby       |
|                               | Margaret Blewett    |
| Α                             | В                   |