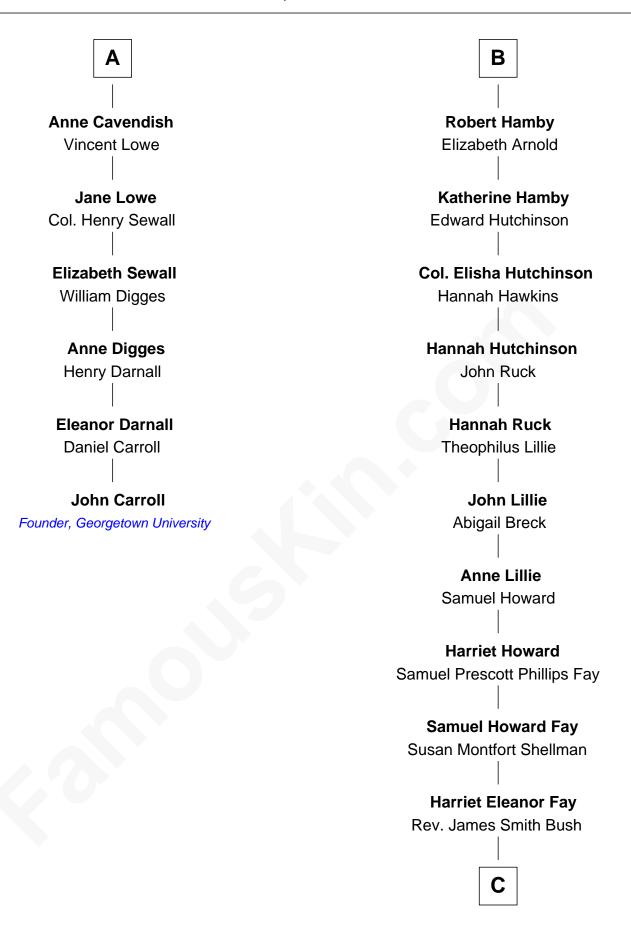

## FamousKin.com Relationship Chart of

**John Carroll** 

Founder of Georgetown University

12th cousin 8 times removed of

43rd Governor of Florida

| Sir Walter Tailboys  Margaret |                     |
|-------------------------------|---------------------|
|                               |                     |
|                               |                     |
| Sir Walter Tailboys           | Sir John Tallboys   |
|                               | Agnes Cokefield     |
| Margaret Tailboys             | John Talboys        |
| Richard Pinchbeck             | Katherine Gibthorpe |
| Sir Thomas Pinchbeck          | Margaret Talboys    |
| Anne Greene                   | John Ayscough       |
| Elizabeth Pinchbeck           | Elizabeth Ayscough  |
| John Hardwick                 | William Booth       |
| John Hardwick                 | John Booth          |
| Elizabeth Leeke               | Anne Thimbleby      |
| Elizabeth Hardwick            | Eleanor Booth       |
| Sir William Cavendish         | Edward Hamby        |
| Henry Cavendish               | William Hamby       |
|                               | Margaret Blewett    |
| Α                             | В                   |