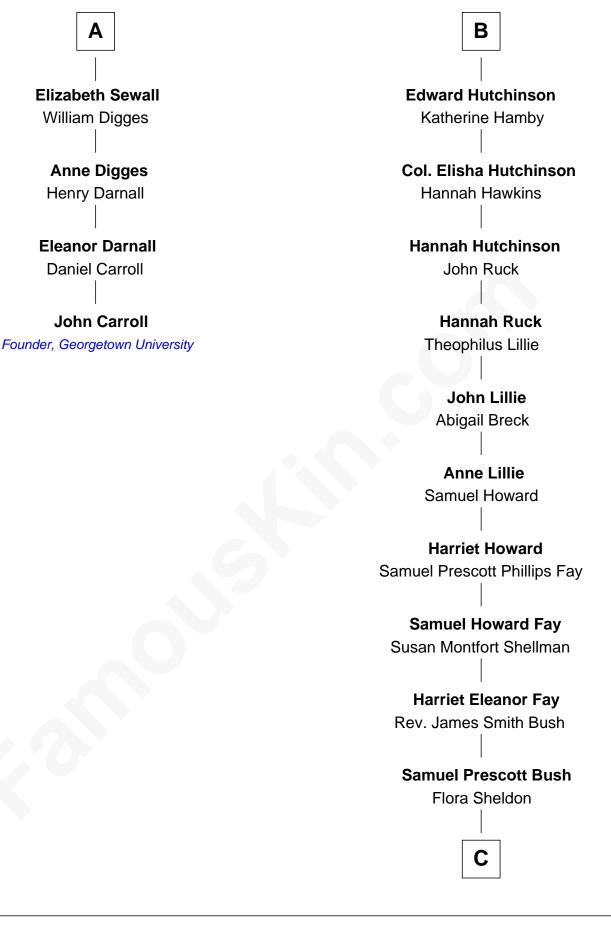

### Jeb Bush 43rd Governor of Florida

| Sir Thomas Greene     |                      |
|-----------------------|----------------------|
| with wife             | with wife            |
| Marine Bellers        | Phillippa Ferrers    |
|                       |                      |
| Anne Greene           | Elizabeth Greene     |
| Sir Thomas Pinchbeck  | William Raleigh      |
| Elizabeth Pinchbeck   | Sir Edward Raleigh   |
| John Hardwick         | Margaret Verney      |
| John Hardwick         | Sir Edward Raleigh   |
| Elizabeth Leeke       | Anne Chamberlayne    |
| Elizabeth Hardwick    | Bridget Raleigh      |
| Sir William Cavendish | Sir John Cope        |
| Henry Cavendish       | Elizabeth Cope       |
|                       | John Dryden          |
| Anne Cavendish        | Bridget Dryden       |
| Vincent Lowe          | Rev. Francis Marbury |
| Jane Lowe             | Anne Marbury         |
| Col. Henry Sewall     | William Hutchinson   |
|                       |                      |
| Α                     | В                    |

# C | Prescott Sheldon Bush Dorothy Wear Walker

## George Herbert Walker Bush

Barbara Pierce

#### Jeb Bush

43rd Governor of Florida