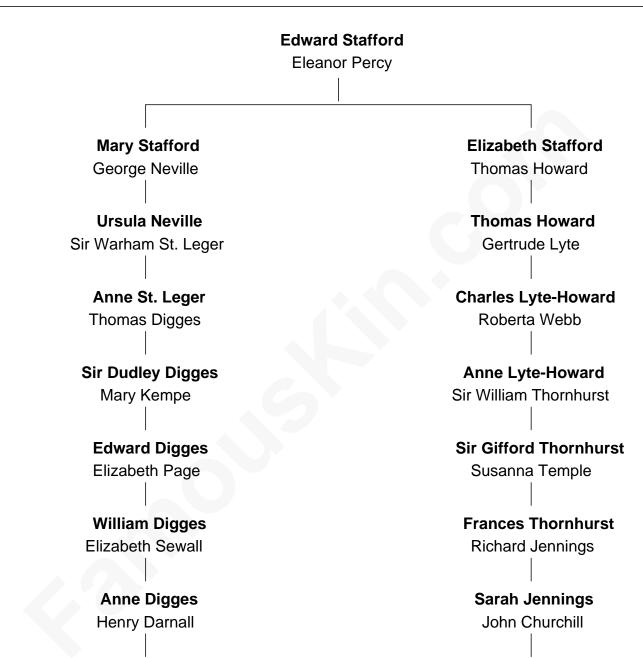

## FamousKin.com Relationship Chart of

John Carroll Founder of Georgetown University

8th cousin 7 times removed of

Princess Diana Princess of Wales

Β

John Carroll Founder, Georgetown University

Anne Churchill Sir Charles Spencer

John Spencer Georgiana Carolina Carteret

John Spencer Margaret Georgiana Poyntz

George John Spencer Lavina Bingham

Frederick Spencer

Adelaide Horatia Elizabeth Seymour

Charles Robert Spencer Margaret Baring

## Albert Edward John Spencer

Cynthia Elinor Beatrix Hamilton

## **Edward John Spencer**

Frances Ruth Burke Roche

Princess Diana Princess of Wales