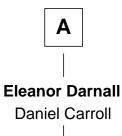

## FamousKin.com Relationship Chart of

John Carroll Founder of Georgetown University

8th cousin 7 times removed of

Princess Diana Princess of Wales

Β

John Carroll Founder, Georgetown University

Anne Churchill Sir Charles Spencer