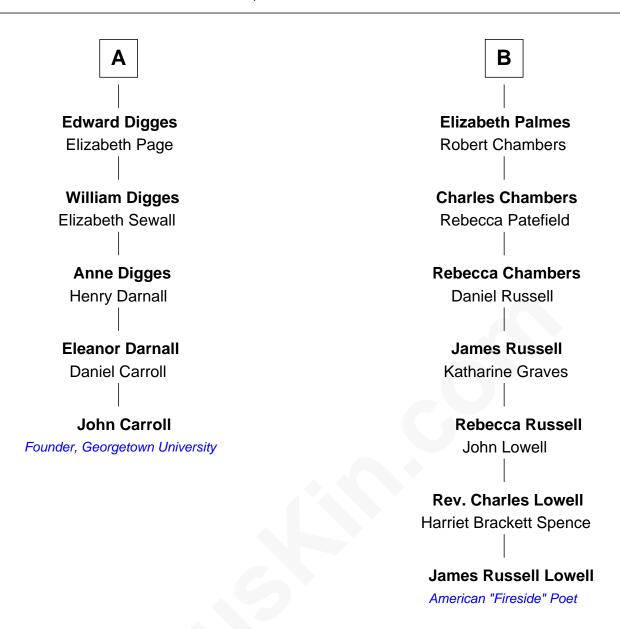

## FamousKin.com Relationship Chart of

**John Carroll** 

Founder of Georgetown University

11th cousin 2 times removed of

**Sir Walter Devereux** Elizabeth Merbery **Anne Devereux** Sir Walter Devereux William Herbert Anne Ferrers **Maud Herbert Elizabeth Devereux** Sir Richard Corbet Henry Percy **Eleanor Percy Sir Robert Corbet Edward Stafford** Elizabeth Vernon **Mary Stafford** Sir Roger Corbet George Neville Anne Windsor **Ursula Neville Margaret Corbet** Sir Francis Palmes Sir Warham St. Leger Anne St. Leger **Sir Francis Palmes Thomas Digges** Mary Hadnall Sir Dudley Digges **Andrew Palmes** Mary Kempe Elizabeth Harrison В