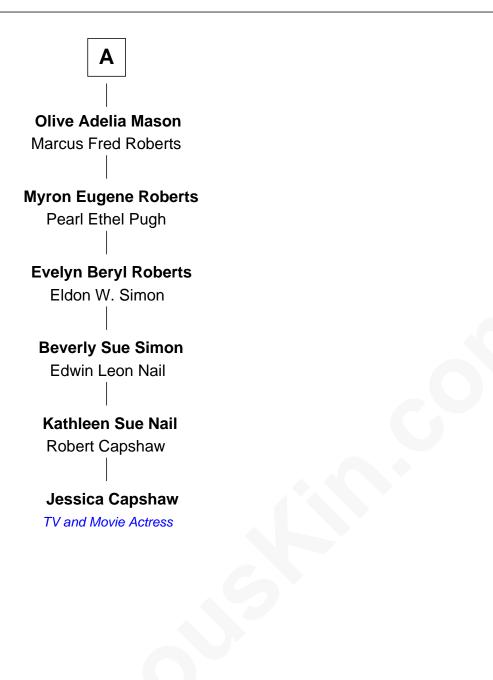

## FamousKin.com Relationship Chart of

Jessica Capshaw TV and Movie Actress

7th cousin 5 times removed of

## **Eugene Foss**

45th Governor of Massachusetts

| Ann                |                                |
|--------------------|--------------------------------|
| with husband       | with husband                   |
| Michael Hopkinson  | John Trumbull                  |
|                    |                                |
| John Hopkinson     | Mary Trumbull                  |
| Elizabeth Pearson  | Joseph Kilbourn                |
|                    |                                |
| John Hopkinson     | Ann Kilbourn                   |
| Mary Wheeler       | Jeremiah Chaplin               |
|                    |                                |
| Jonathan Hopkinson | Ebenezer Chaplin               |
| Margaret Burbank   | Rebecca Poor                   |
|                    |                                |
| Caleb Hopkinson    | Moses Chaplin                  |
| Elizabeth Williams | Mary Platts                    |
|                    |                                |
| Eunice Hopkinson   | Aaron Chaplin                  |
| Seth Samson        | Martha Hale                    |
|                    |                                |
| Lydia A. Samson    | Nancy Chaplin                  |
| William Mason      | Sylvester Campbell Noble       |
|                    |                                |
| Seth Mason         | Marcia Cordelia Noble          |
| Syrene Hanon       | George Edmund Foss             |
|                    |                                |
|                    | Eugene Foss                    |
| Α                  | 45th Governor of Massachusetts |