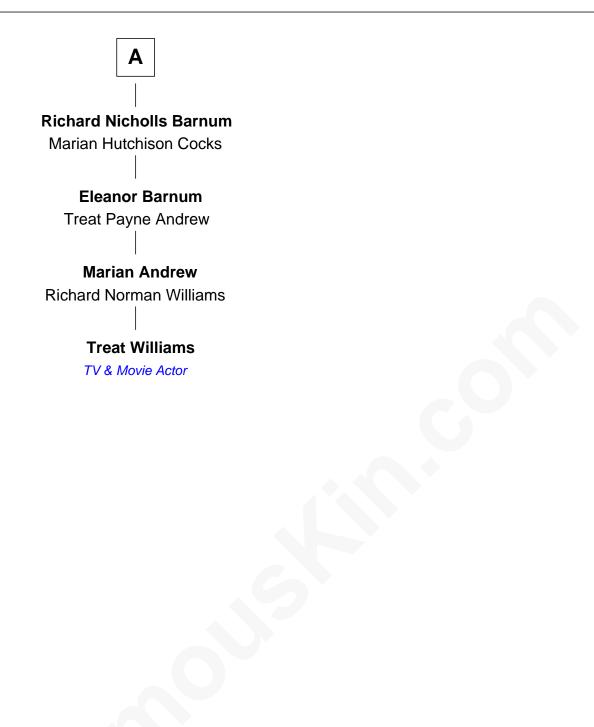

## **Eugene Foss**

45th Governor of Massachusetts

| John Lothrop                    |                                |
|---------------------------------|--------------------------------|
| with wife                       | with wife                      |
| Hannah House                    | Ann                            |
|                                 |                                |
| Rev. Joseph Lothrop             | Barnabas Lothrop               |
| Mary Ansell                     | Susanna Clark                  |
| Hope Lothrop                    | Thankful Lothrop               |
| Elizabeth Lathrop               | John Hedge                     |
| Mary Lathrop                    | Sarah Hedge                    |
| Caleb Phelps                    | Ebenezer Hawes                 |
| George Phelps                   | Thankful Hawes                 |
| Anna Theresa Fitch              | Col. Enoch Hallett             |
| Walter Phelps                   | Susanna Hallett                |
| Julia Beach                     | Col. Heman Bangs               |
| Julia Louisa Phelps             | Amanda Bangs                   |
| Rev. George Huntington Nicholls | Samuel Bartlett Foss           |
| Mary Nicholls                   | George Edmund Foss             |
| Charles W. Barnum               | Marcia Cordelia Noble          |
| Α                               | Eugene Foss                    |
|                                 | 45th Governor of Massachusetts |