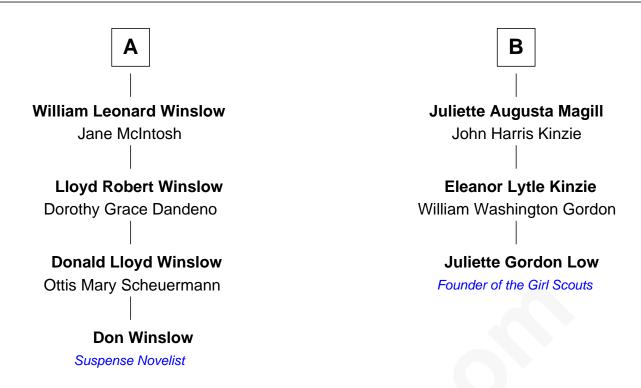

## FamousKin.com Relationship Chart of

**Don Winslow** 

Author and Screenwriter

9th cousin 1 time removed of

Juliette Gordon Low Founder of the Girl Scouts