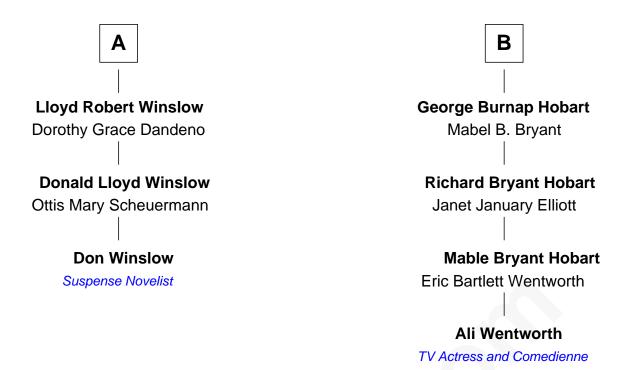

## FamousKin.com Relationship Chart of

**Don Winslow** 

Author and Screenwriter

9th cousin 1 time removed of

TV Actress and Comedienne

| Kenelm Winslow Ellen Newton |                        |
|-----------------------------|------------------------|
|                             |                        |
|                             |                        |
| Job Winslow                 | Nathaniel Winslow      |
| Ruth                        | Faith Miller           |
| Joseph Winslow              | Gilbert Winslow        |
| Mary Tisdale                | Mercy Snow             |
| Job Winslow                 | Anthony Winslow        |
| Ruth Spencer                | Deborah Barker         |
| Probable                    |                        |
| Joseph Winslow              | Priscilla Winslow      |
| Isabella Higgs              | James Thomas           |
| Joseph Winslow              | Deborah Winslow Thomas |
| Betsey Comstock             | Noah Hobart<br>        |
| Villiam Henry Winslow       | Henry Hobart           |
| Almira Barlow               | Anna Briggs            |
|                             |                        |
| illiam Leonard Winslow      | Henry Hobart           |
| Jane McIntosh               | Mary Towner Burnap     |
| A                           | В                      |