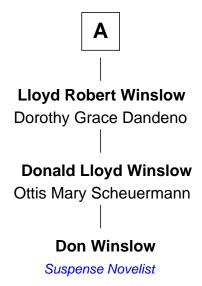

## FamousKin.com Relationship Chart of

**Don Winslow** 

Author and Screenwriter

7th cousin 2 times removed of

52nd U.S. Secretary of State