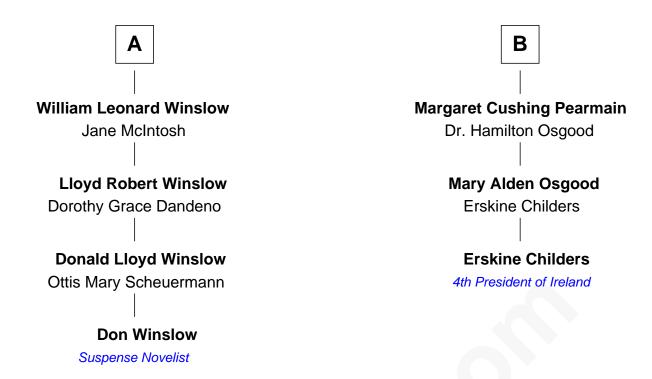

## FamousKin.com Relationship Chart of

**Don Winslow** 

Author and Screenwriter

9th cousin 1 time removed of

4th President of Ireland

## **Edward Winslow** Magdalen Oliver **Kenelm Winslow Josiah Winslow** Ellen Newton Margaret Bourne **Job Winslow Margaret Winslow** Ruth - - - - -John Miller **Joseph Winslow** Josiah Miller Mary Tisdale Mary Barker **Job Winslow Judith Miller** Ruth Spencer Thomas Smith Probable **Joseph Winslow Josiah Smith** Isabella Higgs Mary Barker **Joseph Winslow Elisha Smith Betsey Comstock** Mary Butler Bass **William Henry Winslow Cordelia Miller Smith** Almira Barlow William Robert Pearmain В