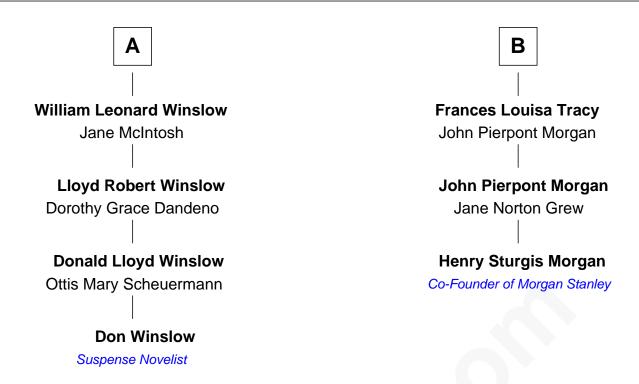

## FamousKin.com Relationship Chart of

**Don Winslow** 

Author and Screenwriter

9th cousin 1 time removed of

Henry Sturgis Morgan Co-Founder of Morgan Stanley

**Edward Winslow** Magdalen Oliver **Kenelm Winslow Josiah Winslow** Ellen Newton Margaret Bourne **Mary Winslow Job Winslow** Ruth - - - - -John Tracy **Joseph Winslow Joseph Tracy** Mary Tisdale Mary Abell **Joseph Tracy Job Winslow** Ruth Spencer Anna Hinckley Probable **Joseph Winslow** Jared Tracy Isabella Higgs Margaret Grant **Joseph Winslow William Gedney Tracy Betsey Comstock** Rachel Huntington **William Henry Winslow Charles F. Tracy** Almira Barlow Louisa Kirkland В