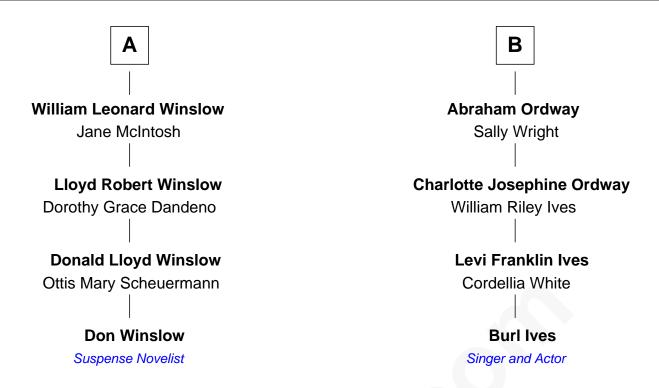

## FamousKin.com Relationship Chart of

## **Don Winslow**

Author and Screenwriter

10th cousin of

Singer and Actor

## **Edward Winslow** Magdalen Oliver **Kenelm Winslow John Winslow** Mary Chilton Ellen Newton **Job Winslow Susanna Winslow** Ruth - - - - -Robert Latham **Joseph Winslow Hannah Latham** Mary Tisdale Joseph Washburn **Job Winslow** Rebecca Washburn Ruth Spencer **David Johnson** Probable **David Johnson Joseph Winslow** Susanna Willis Isabella Higgs **Joseph Winslow** Willis Johnson **Betsey Comstock** Jemima Smith **William Henry Winslow Susannah Johnson** Almira Barlow **Aaron Ordway** В