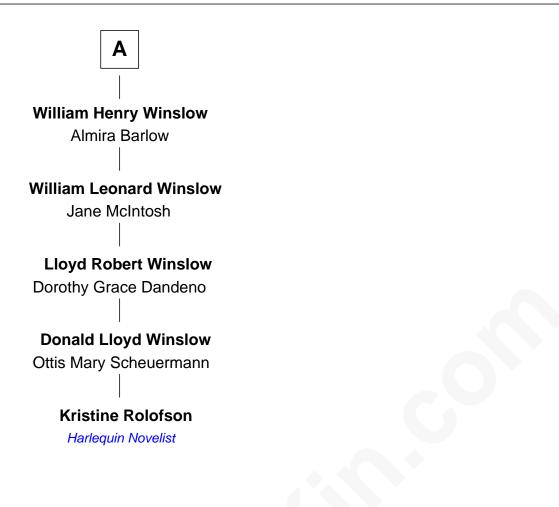

## FamousKin.com Relationship Chart of

Kristine Rolofson Harlequin Novelist

6th cousin 5 times removed of

## **Robert Hicks** Margaret - - - - -**Phoebe Hicks Samuel Hicks** George Watson Lydia Doane **Mary Watson Dorcas Hicks Thomas Leonard** Edmund Sherman **Mary Leonard David Sherman** Joseph Tisdale Abigail Hathaway **Mary Tisdale** Hannah Sherman Joseph Winslow Joshua Lapham **Job Winslow** Hannah Lapham Humphrey Anthony Ruth Spencer Probable **Joseph Winslow Daniel Anthony** Isabella Higgs Lucy Read **Joseph Winslow** Susan B. Anthony Betsey Comstock Women's Rights Advocate