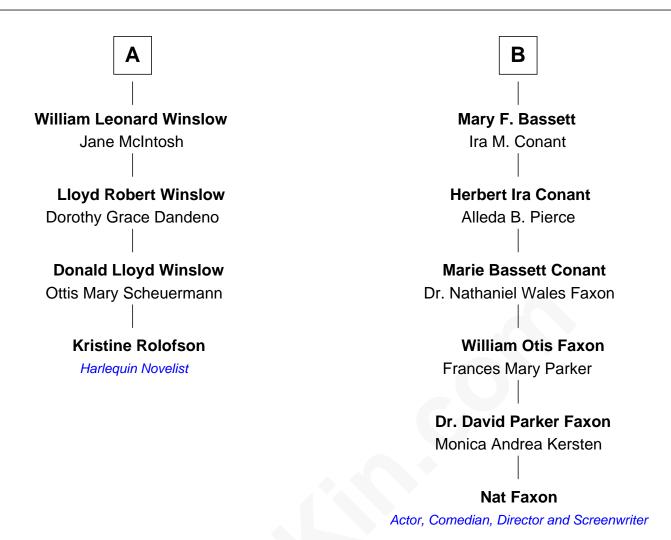

## FamousKin.com Relationship Chart of

## **Kristine Rolofson**

Harlequin Novelist

10th cousin 2 times removed of

Actor, Comedian, Director and Screenwriter

| <b>Edward Winslow</b><br>Magdalen Oliver |                   |
|------------------------------------------|-------------------|
|                                          |                   |
| <u> </u>                                 |                   |
| I                                        |                   |
| Kenelm Winslow                           | John Winslow      |
| Ellen Newton                             | Mary Chilton      |
|                                          |                   |
| Job Winslow                              | Susanna Winslow   |
| Ruth                                     | Robert Latham     |
|                                          |                   |
| Joseph Winslow                           | Chilton Latham    |
| Mary Tisdale                             | Susanna Kingman   |
|                                          |                   |
| Job Winslow                              | Charles Latham    |
| Ruth Spencer                             | Susanna Woodward  |
| Probable                                 |                   |
|                                          |                   |
| Joseph Winslow                           | Jane Latham       |
| Isabella Higgs                           | Edward Mitchell   |
|                                          |                   |
| Joseph Winslow                           | Theodore Mitchell |
| Betsey Comstock                          | Ruhama Newton     |
|                                          |                   |
| Villiam Henry Winslow                    | Hannah Mitchell   |
| Almira Barlow                            | George Bassett    |
|                                          | _                 |
| , , , , , , , , , , , , , , , , , , ,    | ,<br>             |
| <b>A</b>                                 | <b>B</b>          |