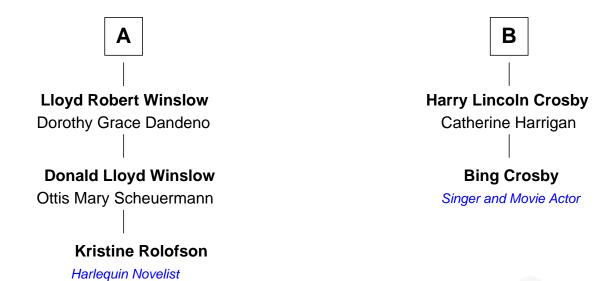

## FamousKin.com Relationship Chart of

## **Kristine Rolofson**

Harlequin Novelist

8th cousin 1 time removed of

## **Bing Crosby**

Singer and Movie Actor

| Kenelm Winslow  Ellen Newton |                       |
|------------------------------|-----------------------|
|                              |                       |
|                              |                       |
| Job Winslow                  | Kenelm Winslow        |
| Ruth                         | Mercy Worden          |
| Joseph Winslow               | <b>Edward Winslow</b> |
| Mary Tisdale                 | Sarah                 |
| Job Winslow                  | Mercy Winslow         |
| Ruth Spencer                 | Chillingsworth Foster |
| Probable                     |                       |
| Joseph Winslow               | Chillingsworth Foster |
| Isabella Higgs               | Sarah Freeman         |
| Joseph Winslow               | Ruby Foster           |
| Betsey Comstock              | Nathaniel Crosby      |
| William Henry Winslow        | Nathaniel Crosby      |
| Almira Barlow                | Mary Lincoln          |
| Villiam Leonard Winslow      | Nathaniel Crosby      |
| Jane McIntosh                | Cordelia Jane Smith   |
| A                            | В                     |