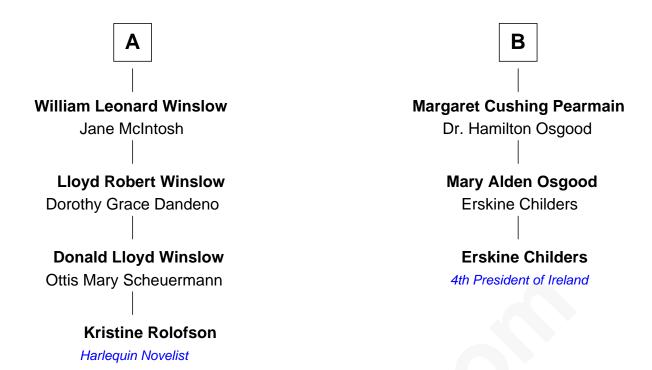

## FamousKin.com Relationship Chart of

## **Kristine Rolofson**

Harlequin Novelist

9th cousin 1 time removed of

## **Erskine Childers**

4th President of Ireland

## **Edward Winslow** Magdalen Oliver **Kenelm Winslow Josiah Winslow** Ellen Newton Margaret Bourne **Job Winslow Margaret Winslow** Ruth - - - - -John Miller **Joseph Winslow** Josiah Miller Mary Tisdale Mary Barker **Job Winslow Judith Miller** Ruth Spencer Thomas Smith Probable **Joseph Winslow Josiah Smith** Isabella Higgs Mary Barker **Joseph Winslow Elisha Smith Betsey Comstock** Mary Butler Bass **William Henry Winslow Cordelia Miller Smith** Almira Barlow William Robert Pearmain В