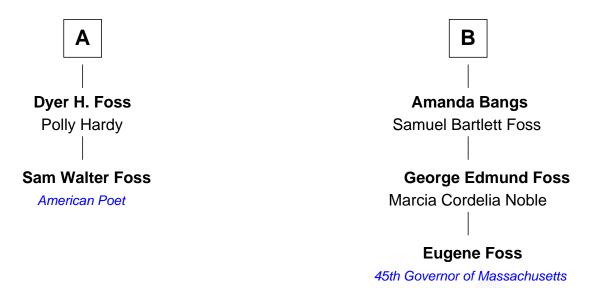

## FamousKin.com Relationship Chart of

**Sam Walter Foss** 

American Poet

8th cousin 1 time removed of

45th Governor of Massachusetts

## Stephen Bachiler **Nathaniel Bachiler Deborah Bachiler** Hester Mercer Rev. John Wing **John Wing Nathaniel Bachiler Deborah Smith** Elizabeth Dillingham **Nathaniel Batchelder John Wing** Elizabeth Foss Mary - - - - -Josiah Batchelder **John Wing** Sarah Page **Bethia Winslow** Elisha Batchelder **Bethiah Wing** Theodate Smith James Bangs Sarah Batchelder **James Bangs** Richard Griffin Susanna Hallett **Mary Griffin Col. Heman Bangs** Walter H. Foss Susanna Hallett В