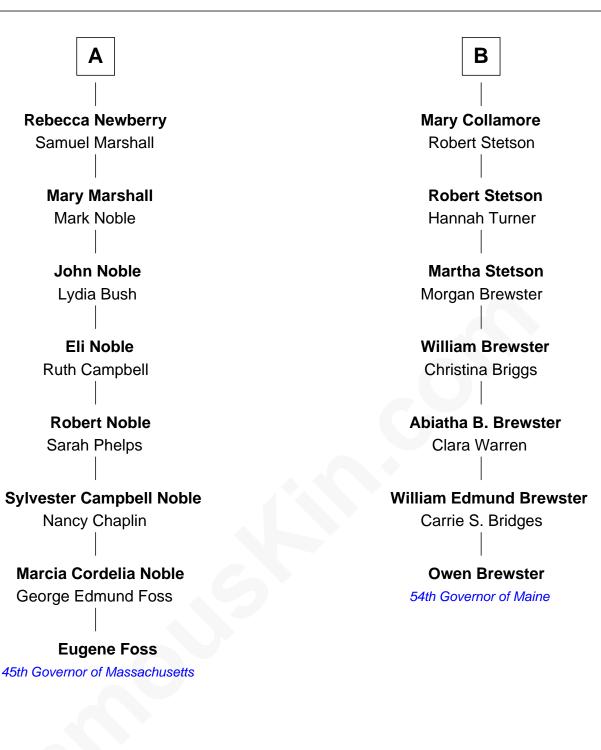

## FamousKin.com Relationship Chart of

**Eugene Foss** 45th Governor of Massachusetts

13th cousin 1 time removed of

## **Owen Brewster**

54th Governor of Maine

John Fortescue Joan Prutteston

William Fortescue Elizabeth Champernowne

> Jane Fortescue John Cobleigh

Margaret Cobleigh Sir Roger Giffard

Jane Giffard Amyas Chichester

Frances Chichester John Wyatt

Margaret Wyatt Matthew Allyn

Mary Allyn Benjamin Newberry Joane Fortescue Thomas Hext

Thomas Hext Wilmot Poyntz

Margery Hext John Collamore

Peter Collamore Edith - - - - -

Thomas Collamore Agnes Adams

John Collamore Mary Nicholl

Anthony Collamore Sarah Chittenden

В