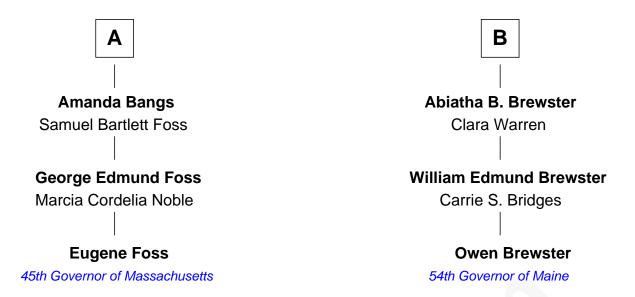

## FamousKin.com Relationship Chart of

**Eugene Foss** 

45th Governor of Massachusetts

9th cousin of

54th Governor of Maine

| Henry Howland  Margaret |                   |
|-------------------------|-------------------|
|                         |                   |
| 1                       |                   |
| John Howland            | Henry Howland     |
| Elizabeth Tilley        | Mary              |
| Desire Howland          | Samuel Howland    |
| John Gorham             | Mary Sampson      |
| Desire Gorham           | Abraham Howland   |
| John Hawes              | Annie             |
| Ebenezer Hawes          | Elizabeth Howland |
| Sarah Norton            | Ichabod Bonney    |
| Ebenezer Hawes          | Betty Bonney      |
| Sarah Hedge             | William Hayford   |
| Thankful Hawes          | Matilda Hayford   |
| Col. Enoch Hallett      | Abiathar Briggs   |
| Susanna Hallett         | Christina Briggs  |
| Col. Heman Bangs        | William Brewster  |
| Α                       | В                 |