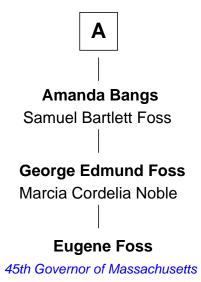

## FamousKin.com Relationship Chart of

**Eugene Foss** 

45th Governor of Massachusetts

6th cousin 3 times removed of

39th Governor of North Carolina