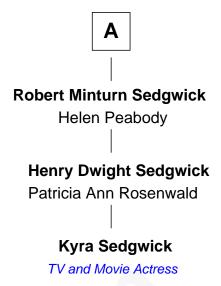

## Samuel Marshall Mary Wilton **Samuel Marshall** Lydia Marshall Joseph Hawley Rebecca Newberry **Mary Marshall** Lydia Hawley Mark Noble Henry Dwight **John Noble** Gen. Joseph Dwight Abigail Williams Lydia Bush Eli Noble **Pamela Dwight** Theodore Sedgwick Ruth Campbell **Robert Noble Henry Dwight Sedgwick** Sarah Phelps Jane Minot **Sylvester Campbell Noble Henry Dwight Sedgwick** Henrietta Ellery Sedgwick Nancy Chaplin Marcia Cordelia Noble **Henry Dwight Sedgwick** George Edmund Foss Sarah May Minturn **Eugene Foss** 45th Governor of Massachusetts

Kyra Sedgwick photo by Angela George (CC BY-SA 3.0)