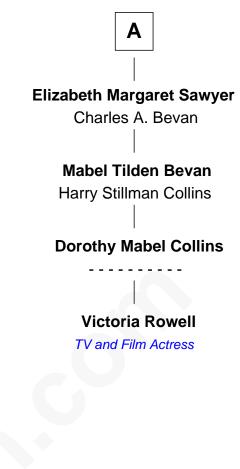

## Victoria Rowell TV and Film Actress

| William Sawyer                 |                     |
|--------------------------------|---------------------|
| Ruth                           |                     |
|                                |                     |
|                                |                     |
| Ruth Sawyer                    | John Sawyer         |
| Benjamin Morse                 | Sarah Poore         |
|                                |                     |
| Hannah Morse                   | Jonathan Sawyer     |
| Samuel Poor                    | Mary Rawlins        |
|                                |                     |
| Rebecca Poor                   | Abel Sawyer         |
| Ebenezer Chaplin               | Abigail Ordway      |
|                                |                     |
| Moses Chaplin                  | Abel Sawyer         |
| Mary Platts                    | Sarah Wheeler       |
|                                |                     |
| Aaron Chaplin                  | David Sawyer        |
| Martha Hale                    | Rebecca Crockett    |
|                                |                     |
| Nancy Chaplin                  | David Sawyer        |
| Sylvester Campbell Noble       | Adaline Dunham      |
|                                |                     |
| Marcia Cordelia Noble          | John Grindle Sawyer |
| George Edmund Foss             | Mary Louise Bowden  |
|                                |                     |
| Eugene Foss                    | Α                   |
| 45th Governor of Massachusetts |                     |
|                                |                     |