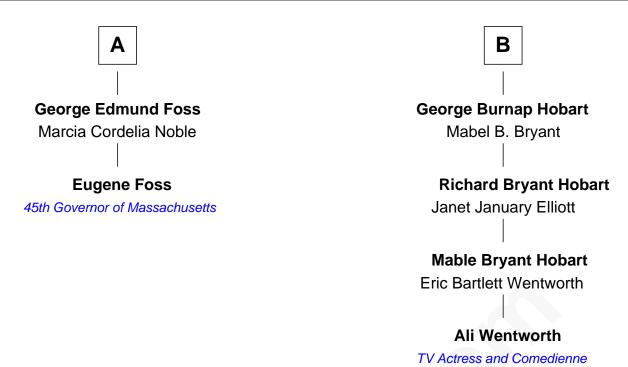

## FamousKin.com Relationship Chart of

**Eugene Foss** 

45th Governor of Massachusetts

8th cousin 2 times removed of

TV Actress and Comedienne

## **Kenelm Winslow** Ellen Newton **Kenelm Winslow Nathaniel Winslow** Mercy Worden Faith Miller **Kenelm Winslow Gilbert Winslow** Bethia Hall Mercy Snow **Bethia Winslow Anthony Winslow** John Wing Deborah Barker **Priscilla Winslow Bethiah Wing** James Bangs James Thomas **Deborah Winslow Thomas** James Bangs Susanna Hallett Noah Hobart Col. Heman Bangs **Henry Hobart** Susanna Hallett **Anna Briggs Amanda Bangs Henry Hobart** Samuel Bartlett Foss Mary Towner Burnap В