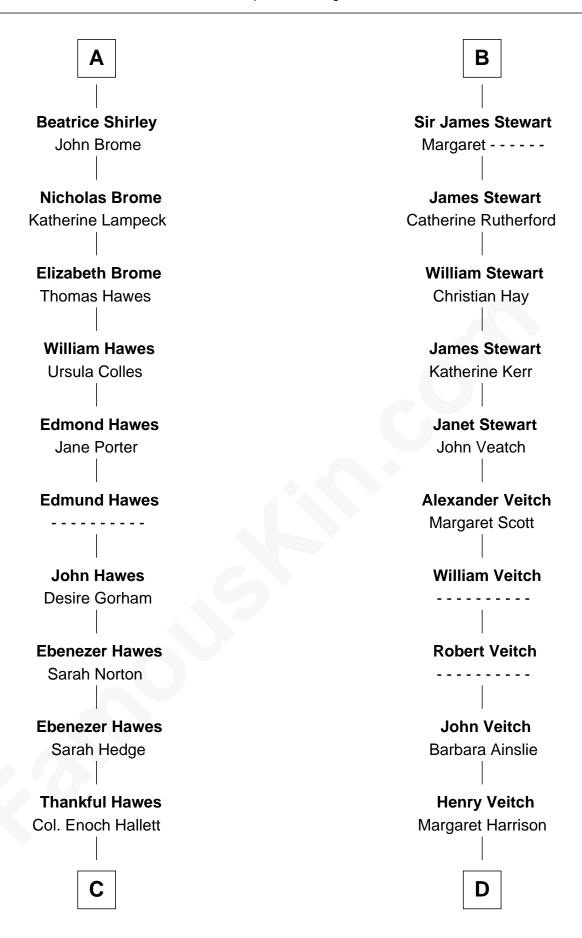

## FamousKin.com Relationship Chart of

**Eugene Foss** 

45th Governor of Massachusetts

19th cousin 1 time removed of

Playwright, Actor, and Songwriter

## John, King of England Isabelle of Angoulême **Richard Plantagenet** Henry III, King of England Eleanor of Provence Sir Richard of Cornwall Edward I, King of England Joan - - - - -Eleanor of Castile Edward II, King of England Joan of Cornwall Sir John Howard Isabella of France **Edward III, King of England** Sir John Howard Alice de Bois Philippa of Hainault Joan Howard John of Gaunt Sir Peter de Brewes Katherine Roet **Beatrice Brewes** Sir John Beaufort Sir Hugh Shirley Margaret de Holand Sir Ralph Shirley Joan Beaufort Joan Basset Sir James Stewart