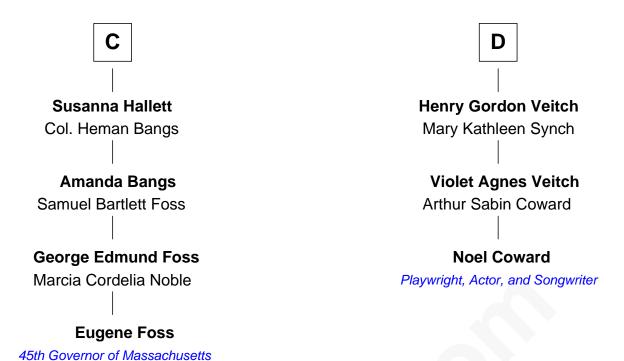

## FamousKin.com Relationship Chart of

**Eugene Foss** 

45th Governor of Massachusetts

19th cousin 1 time removed of

Playwright, Actor, and Songwriter