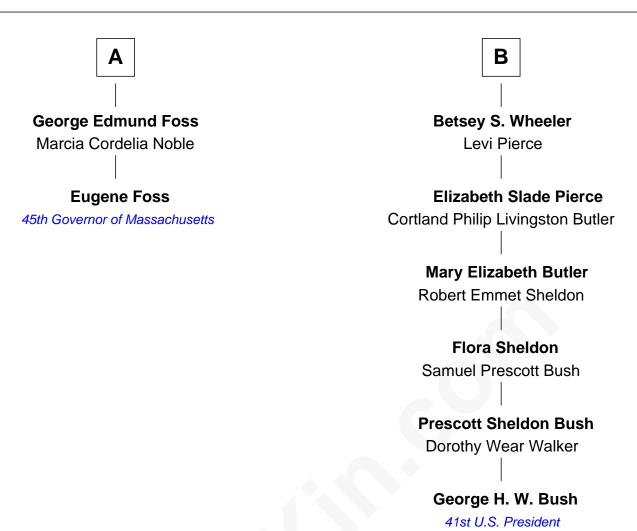

## FamousKin.com Relationship Chart of

**Eugene Foss** 

45th Governor of Massachusetts

8th cousin 4 times removed of

George H. W. Bush 41st U.S. President

## John Howland Elizabeth Tilley **Desire Howland Hope Howland** John Gorham John Chipman **Desire Gorham Hope Chipman** John Hawes John Huckins **Hope Huckins Ebenezer Hawes** Sarah Norton **Thomas Nelson Ebenezer Hawes Hannah Nelson** Sarah Hedge Jabez Wood Thankful Hawes Rev. Jabez Wood Col. Enoch Hallett Joanna Short Susanna Hallett Joanna Wood Comfort Horton Col. Heman Bangs **Amanda Bangs** Sarah Horton Samuel Bartlett Foss Jervise Wheeler В