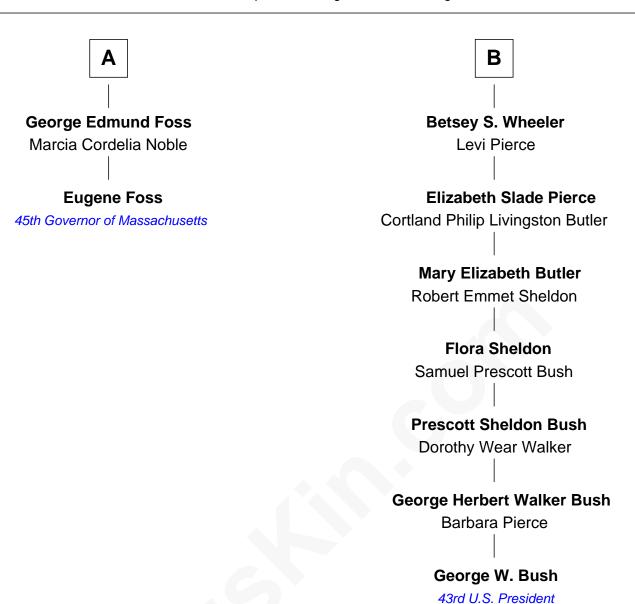

## FamousKin.com Relationship Chart of

**Eugene Foss** 

45th Governor of Massachusetts

8th cousin 5 times removed of

George W. Bush 43rd U.S. President