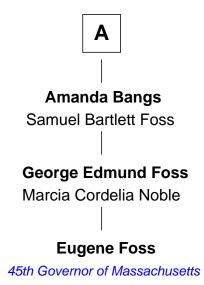

## FamousKin.com Relationship Chart of

**Eugene Foss** 

45th Governor of Massachusetts

5th cousin 4 times removed of

Signer of the U.S. Constitution