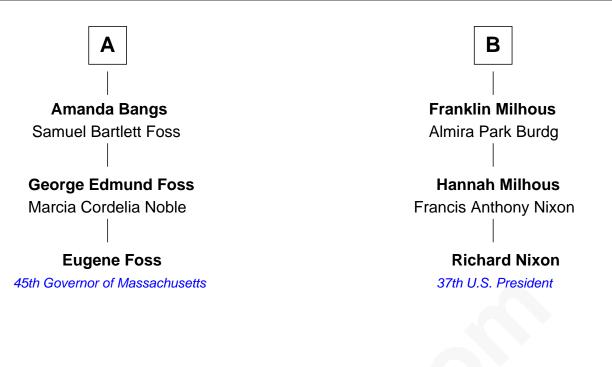

## FamousKin.com Relationship Chart of

**Eugene Foss** 45th Governor of Massachusetts

9th cousin of

**Richard Nixon** 37th U.S. President

## **Stephen Bachiler**

\_ \_ \_ \_ \_ \_

**Deborah Bachiler** Rev. John Wing

John Wing Elizabeth Dillingham

> John Wing Mary - - - - -

John Wing Bethia Winslow

Bethiah Wing James Bangs

James Bangs Susanna Hallett

Col. Heman Bangs Susanna Hallett Theodate Bachiler Christopher Hussey

John Hussey Rebecca Perkins

> John Hussey Ann Inskeep

John Hussey Elizabeth - - - - -

Elizabeth Hussey Daniel Price

> Edith Price Amos Griffith

Elizabeth Price Griffith Joshua Vickers Milhous

В