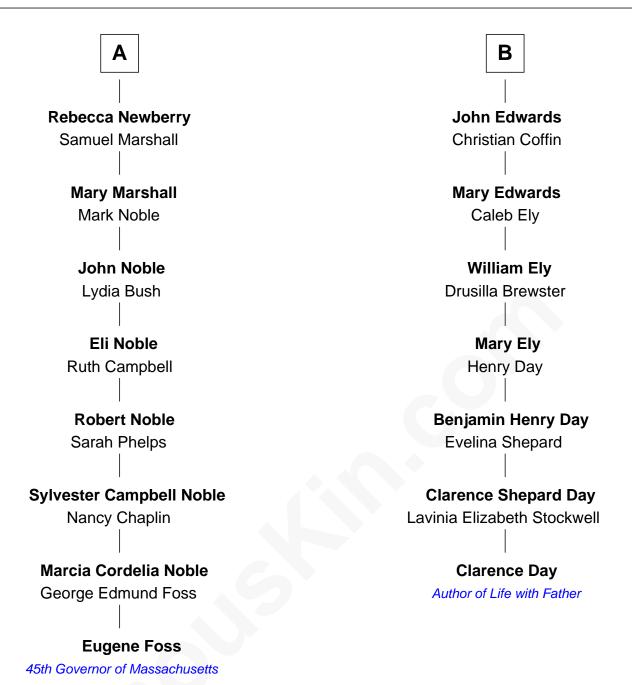

## FamousKin.com Relationship Chart of

**Eugene Foss** 

45th Governor of Massachusetts

13th cousin 1 time removed of

Author of Life with Father