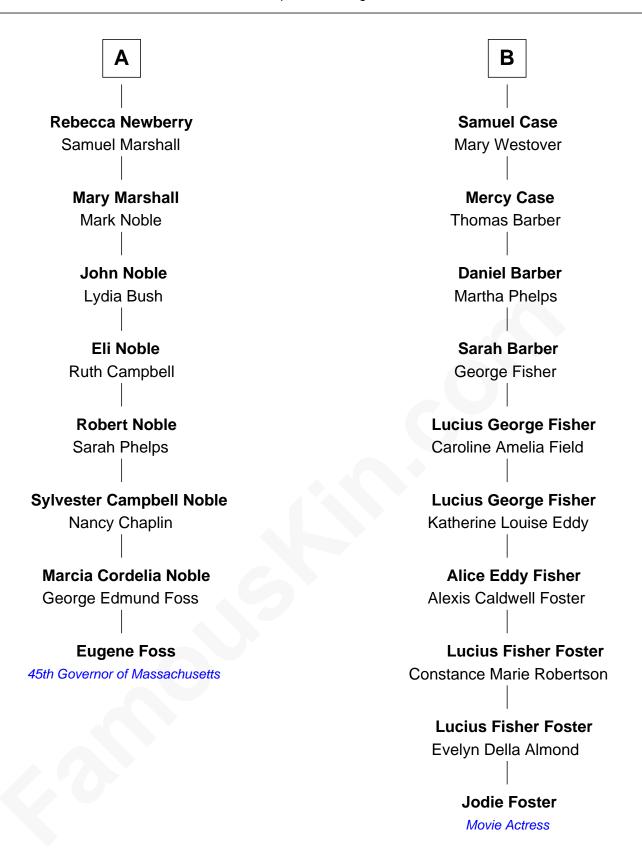

## FamousKin.com Relationship Chart of

**Eugene Foss** 

45th Governor of Massachusetts

14th cousin 2 times removed of

Jodie Foster
Movie Actress