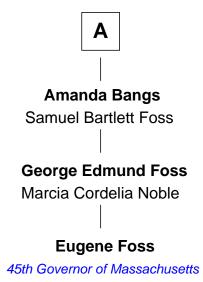

## FamousKin.com Relationship Chart of

**Eugene Foss** 

45th Governor of Massachusetts

7th cousin 2 times removed of

Founder of the Wharton School of Business