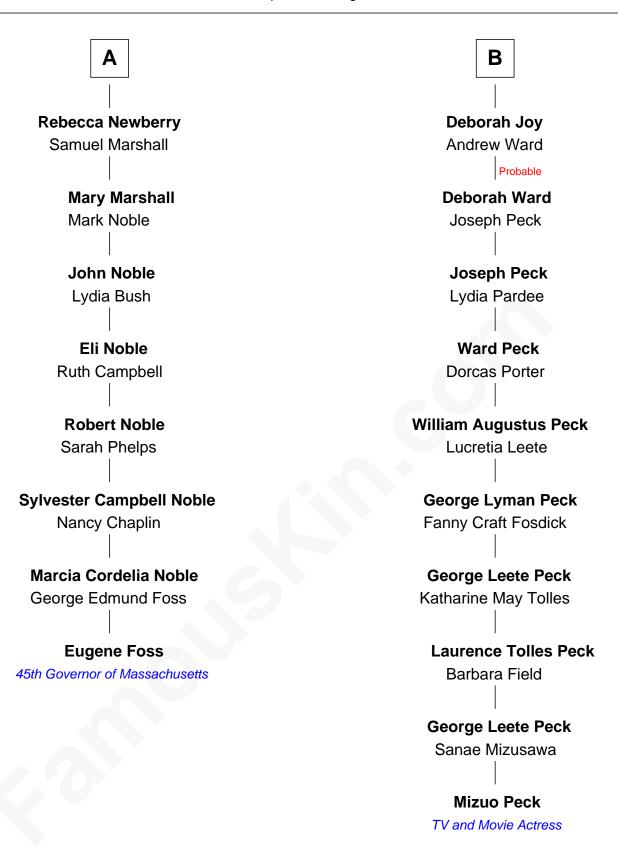

## FamousKin.com Relationship Chart of

**Eugene Foss** 

45th Governor of Massachusetts

14th cousin 2 times removed of

TV and Movie Actress

Mizuo Peck photo by <u>David Shankbone</u> (CC BY-SA 3.0)