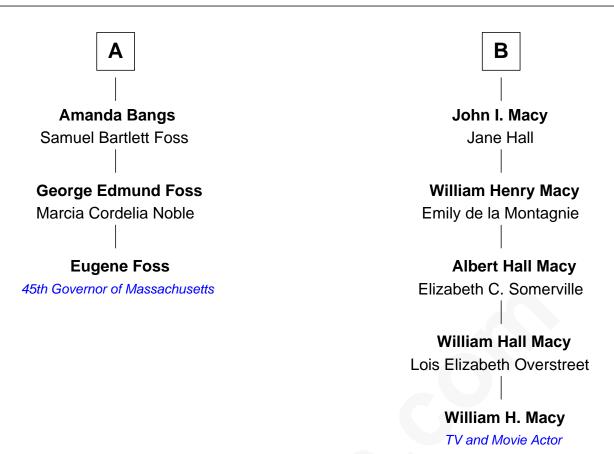

## FamousKin.com Relationship Chart of

**Eugene Foss** 

45th Governor of Massachusetts

9th cousin 2 times removed of

William H. Macy TV and Movie Actor

## Stephen Bachiler **Deborah Bachiler Theodate Bachiler** Rev. John Wing Christopher Hussey **John Wing Stephen Hussey** Elizabeth Dillingham Martha Bunker **John Wing Puella Hussey** Mary - - - - -Shubael Gorham **John Wing** Lydia Gorham **Bethia Winslow** Joseph Worth **Bethiah Wing Anna Worth** James Bangs Abraham Macy **James Bangs Abraham Macy** Susanna Hallett Priscilla Bunker Col. Heman Bangs Phebe Macy Susanna Hallett John Macy В