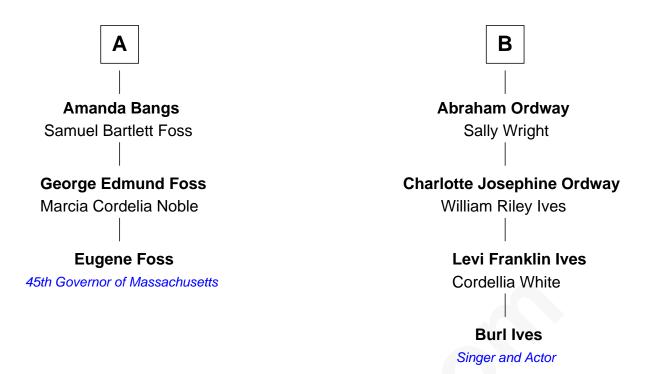

## FamousKin.com Relationship Chart of

**Eugene Foss** 

45th Governor of Massachusetts

9th cousin 1 time removed of

Singer and Actor

## **Edward Winslow** Magdalen Oliver **Kenelm Winslow John Winslow** Mary Chilton Ellen Newton **Kenelm Winslow Susanna Winslow** Mercy Worden Robert Latham **Kenelm Winslow Hannah Latham** Bethia Hall Joseph Washburn **Bethia Winslow** Rebecca Washburn John Wing **David Johnson David Johnson Bethiah Wing** Susanna Willis James Bangs **James Bangs** Willis Johnson Susanna Hallett Jemima Smith Col. Heman Bangs **Susannah Johnson** Susanna Hallett **Aaron Ordway** В