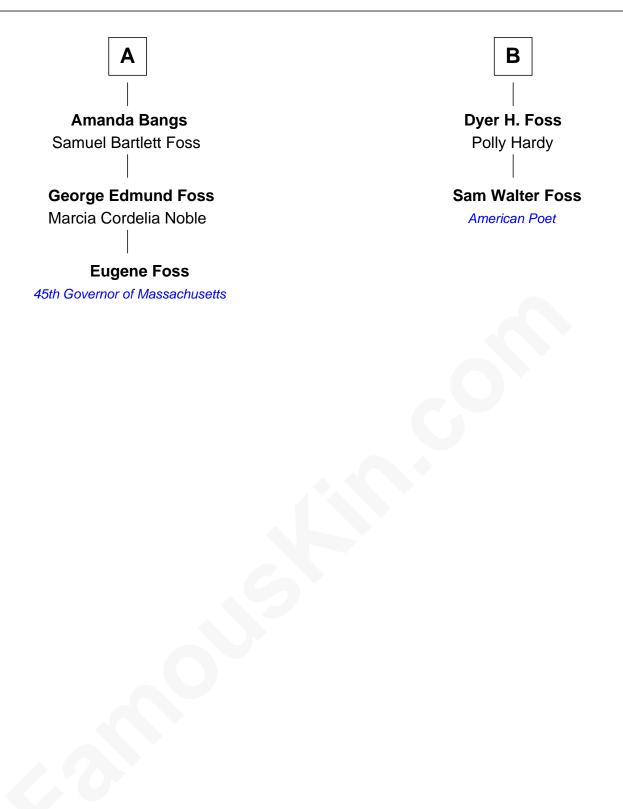

## FamousKin.com Relationship Chart of

**Eugene Foss** 45th Governor of Massachusetts

8th cousin 1 time removed of

## Sam Walter Foss American Poet

## **Stephen Bachiler**

. . . . . .

**Deborah Bachiler** Rev. John Wing

John Wing Elizabeth Dillingham

> John Wing Mary - - - - -

John Wing Bethia Winslow

Bethiah Wing James Bangs

James Bangs Susanna Hallett

Col. Heman Bangs Susanna Hallett

Α

Nathaniel Bachiler Hester Mercer

Nathaniel Bachiler Deborah Smith

Nathaniel Batchelder Elizabeth Foss

Josiah Batchelder Sarah Page

Elisha Batchelder Theodate Smith

Sarah Batchelder Richard Griffin

Mary Griffin Walter H. Foss

Β