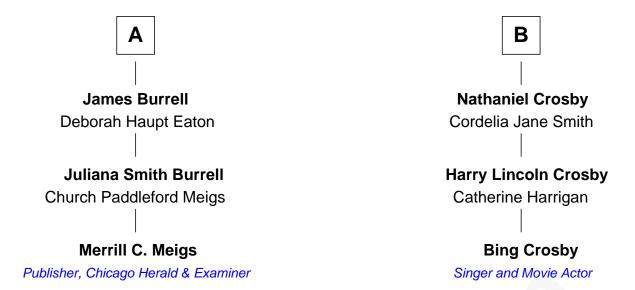

## FamousKin.com Relationship Chart of

**Merrill C. Meigs** 

Publisher, Chicago Herald & Examiner

9th cousin of

Singer and Movie Actor

## **Edward Winslow** Magdalen Oliver **Josiah Winslow Kenelm Winslow** Margaret Bourne Ellen Newton **Kenelm Winslow Margaret Winslow** Mercy Worden John Miller **Hannah Miller Edward Winslow** Sarah - - - - -Joseph Hall **Mercy Winslow Daniel Hall** Lydia Gray Chillingsworth Foster Susannah Hall **Chillingsworth Foster** Ebenezer Paine Sarah Freeman **Lydia Paine Ruby Foster Hugh Smith** Nathaniel Crosby **Zillah Smith Nathaniel Crosby** Randal Burrell Mary Lincoln В